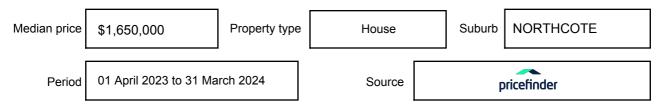

be expressed as a single price, or as a price range with the difference between the upper and lower amounts not more than 10% of the lower amount.

This Statement of Information must be provided to a prospective buyer within two business days of a request and displayed at any open for inspection for the property for sale.

It is recommended that the address of the property being offered for sale be checked at

services.land.vic.gov.au/landchannel/content/addressSearch before being entered in this Statement of Information.

## Property offered for sale

Address Including suburb and postcode

12 BRIDGE STREET, NORTHCOTE, VIC 3070

## Indicative selling price

For the meaning of this price see consumer.vic.gov.au/underquoting

Price Range:

\$1,500,000 to \$1,600,000

#### Median sale price



#### **Comparable property sales**

The estate agent or agent's representative reasonably believes that fewer than three comparable properties were sold within two kilometres of the property for sale in the last six months.