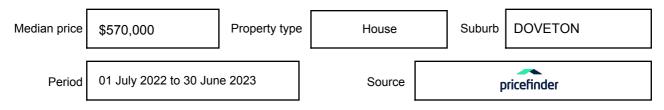

may be expressed as a single price, or as a price range with the difference between the upper and lower amounts not more than 10% of the lower amount.

This Statement of Information must be provided to a prospective buyer within two business days of a request and displayed at any open for inspection for the property for sale.

It is recommended that the address of the property being offered for sale be checked at

services.land.vic.gov.au/landchannel/content/addressSearch before being entered in this Statement of Information.

### Property offered for sale

Address Including suburb and postcode

12 CHERRY GROVE, DOVETON, VIC 3177

### Indicative selling price

For the meaning of this price see consumer.vic.gov.au/underquoting

Price Range:

\$579,000 to \$629,000

#### Median sale price



#### **Comparable property sales**

The estate agent or agent's representative reasonably believes that fewer than three comparable properties were sold within two kilometres of the property for sale in the last six months.