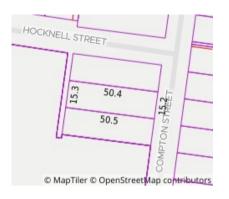

#### Property offered for sale

Address Including suburb and postcode

12 Compton Street, Canterbury Vic 3126

### 12 Compton Street, Canterbury Vic 3126

**Property Type:** House **Land Size:** 769 sqm approx Agent Comments Tim Heavyside 94703390 0403020404 tim@heavyside.co

Indicative Selling Price \$2,750,000

Median House Price Year ending December 2023: \$3,187,500