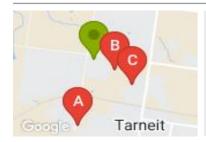

# **COMPARABLE PROPERTIES**

These are the three properties sold within two kilometres of the property for sale in the last six months that the estate agent or agent's representative considers to be most comparable to the property for sale.

# 30 TAYRONA RD, TARNEIT, VIC 3029

Sale Price

\$635,000

Sale Date: 10/02/2024

Distance from Property: 1.9km

# 23 WENACHEE ST, TARNEIT, VIC 3029

Sale Price

\$656,000

Sale Date: 12/12/2023

Distance from Property: 611m

# 35 ORIENTATION AVE, TARNEIT, VIC 3029

**Sale Price** 

\$625.500

Sale Date: 07/12/2023

Distance from Property: 1.2km