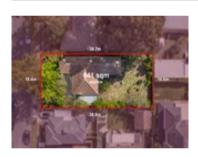

# Comparable Properties

13 Sheila St BLACKBURN NORTH 3130

(REI/VG)

**6** 2

**Price:** \$1,131,000 **Method:** Auction Sale **Date:** 13/05/2023

**Property Type:** House (Res) **Land Size:** 641 sqm approx

**Agent Comments** 