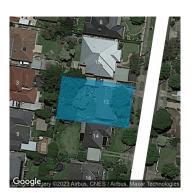

## Property offered for sale

| Address              | 12 Diana Drive, Blackburn North Vic 3130 |
|----------------------|------------------------------------------|
| Including suburb and |                                          |
| postcode             |                                          |
|                      |                                          |
|                      |                                          |

> Indicative Selling Price \$1,000,000 - \$1,100,000 Median House Price June quarter 2023: \$1,302,000

3 📥 1 🛱

Property Type: House Land Size: 620 sqm approx

Agent Comments