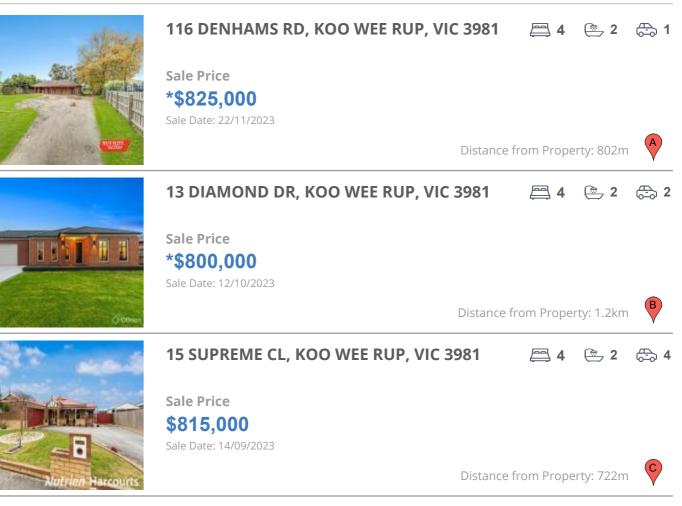

### **COMPARABLE PROPERTIES**

These are the three properties sold within two kilometres of the property for sale in the last six months that the estate agent or agent's representative considers to be most comparable to the property for sale.

#### **Comparable property sales**

These are the three properties sold within two kilometres of the property for sale in the last six months that the estate agent or agent's representative considers to be most comparable to the property for sale.

| Address of comparable property        | Price      | Date of sale |
|---------------------------------------|------------|--------------|
| 116 DENHAMS RD, KOO WEE RUP, VIC 3981 | *\$825,000 | 22/11/2023   |
| 13 DIAMOND DR, KOO WEE RUP, VIC 3981  | *\$800,000 | 12/10/2023   |
| 15 SUPREME CL, KOO WEE RUP, VIC 3981  | \$815,000  | 14/09/2023   |