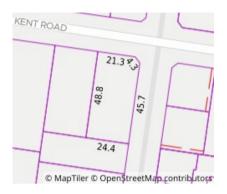

# Property offered for sale

| 12 Kent Road, Surrey Hills Vic 3127 |
|-------------------------------------|
|                                     |
|                                     |
|                                     |
|                                     |