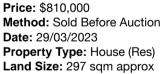

# **Comparable Properties**

1/200 Melville Rd PASCOE VALE SOUTH 3044 Agent Comments (REI/VG)

Price: \$821,000 Method: Private Sale Date: 09/06/2023 Property Type: House Land Size: 356 sqm approx

345 Ohea St PASCOE VALE SOUTH 3044 (REI/VG) 2 1 2 1 1