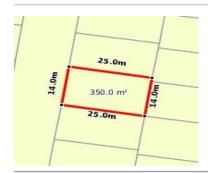

# 12 MERAPI GROVE, TRUGANINA, VIC 3029 🕮 - 🕒 -

**Indicative Selling Price** 

For the meaning of this price see consumer.vic.au/underquoting

Price Range:

\$380,000 to \$400,000

Provided by: Raj Dasari , NINE REAL ESTATE

#### Property offered for sale

Address Including suburb and postcode

12 MERAPI GROVE, TRUGANINA, VIC 3029

#### Indicative selling price

For the meaning of this price see consumer.vic.gov.au/underguoting

Price Range: \$380,000 to \$400,000