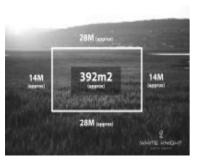

# 12 MERAPI GROVE, TRUGANINA, VIC 3029 🕮 - 🕒 -

**Indicative Selling Price** 

For the meaning of this price see consumer.vic.au/underquoting

Price Range:

\$380,000 to \$400,000

Provided by: Raj Dasari , NINE REAL ESTATE

#### Property offered for sale

Address Including suburb and postcode

12 MERAPI GROVE, TRUGANINA, VIC 3029

#### Indicative selling price

For the meaning of this price see consumer.vic.gov.au/underguoting

Price Range: \$380,000 to \$400,000