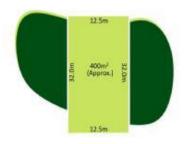

# 12 MERAPI GROVE, TRUGANINA, VIC 3029 🕮 - 🕒 -

**Indicative Selling Price** 

For the meaning of this price see consumer.vic.au/underquoting

Price Range:

\$380,000 to \$400,000

Provided by: Raj Dasari , NINE REAL ESTATE

#### Property offered for sale

Address Including suburb and postcode

12 MERAPI GROVE, TRUGANINA, VIC 3029

#### Indicative selling price

For the meaning of this price see consumer.vic.gov.au/underguoting

Price Range: \$380,000 to \$400,000