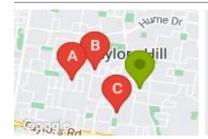

## **COMPARABLE PROPERTIES**

These are the three properties sold within two kilometres of the property for sale in the last six months that the estate agent or agent's representative considers to be most comparable to the property for sale.

41 BALMAIN CCT, TAYLORS HILL, VIC 3037

**Sale Price** 

\$913,000

Sale Date: 29/06/2023

Distance from Property: 893m

\$966,500

Sale Date: 03/06/2023

Distance from Property: 646m

9 MARGARET PL, TAYLORS HILL, VIC 3037

**Sale Price** 

\$960,000

Sale Date: 13/07/2023

Distance from Property: 464m

#### Comparable property sales

These are the three properties sold within two kilometres of the property for sale in the last six months that the estate agent or agent's representative considers to be most comparable to the property for sale.

| Address of comparable property         | Price     | Date of sale |
|----------------------------------------|-----------|--------------|
| 41 BALMAIN CCT, TAYLORS HILL, VIC 3037 | \$913,000 | 29/06/2023   |
| 70 GEORGE ST, TAYLORS HILL, VIC 3037   | \$966,500 | 03/06/2023   |
| 9 MARGARET PL, TAYLORS HILL, VIC 3037  | \$960,000 | 13/07/2023   |