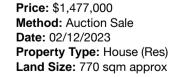

| Ade | dress of comparable property      | Price       | Date of sale |
|-----|-----------------------------------|-------------|--------------|
| 1   | 3 Van Unen Ct DONCASTER EAST 3109 | \$1,560,000 | 15/11/2023   |
| 2   | 6 Kent Ct DONCASTER EAST 3109     | \$1,480,000 | 13/07/2023   |
| 3   | 7 Dilkara Ct DONCASTER EAST 3109  | \$1,477,000 | 02/12/2023   |

**6** 3

Agent Comments

Price: \$1,480,000

Date: 13/07/2023 Property Type: House (Res) Land Size: 718 sqm approx

Method: Sold Before Auction

7 Dilkara Ct DONCASTER EAST 3109 (REI)

Agent Comments

Account - McGrath Box Hill | P: 03 9889 8800 | F: 03 9889 8802