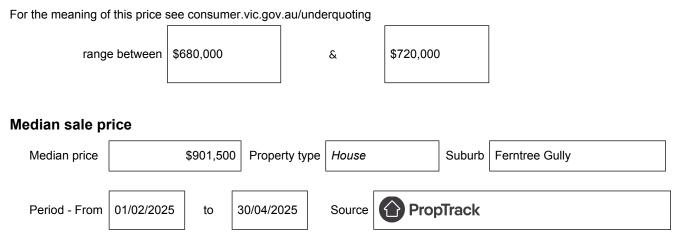

## Indicative selling price

## Comparable property sales (\*Delete A or B below as applicable)

A\* These are the three properties sold within two kilometres of the property for sale in the last six months that the estate agent or agent's representative considers to be most comparable to the property for sale.

| Address of comparable property              | Price     | Date of sale |
|---------------------------------------------|-----------|--------------|
| 9 Myrtle Crescent, Ferntree Gully, VIC 3156 | \$690,000 | 27/03/2025   |