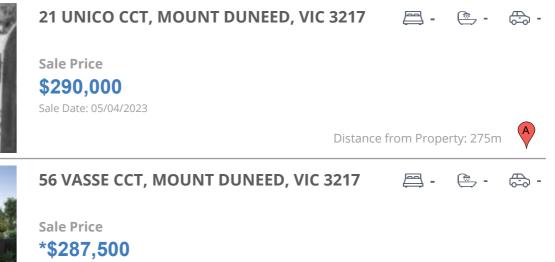

#### **Comparable property sales**

The estate agent or agent's representative reasonably believes that fewer than three comparable properties were sold within five kilometres of the property for sale in the last 18 months.

| Address of comparable property       | Price      | Date of sale |
|--------------------------------------|------------|--------------|
| 21 UNICO CCT, MOUNT DUNEED, VIC 3217 | \$290,000  | 05/04/2023   |
| 56 VASSE CCT, MOUNT DUNEED, VIC 3217 | *\$287,500 | 24/08/2023   |