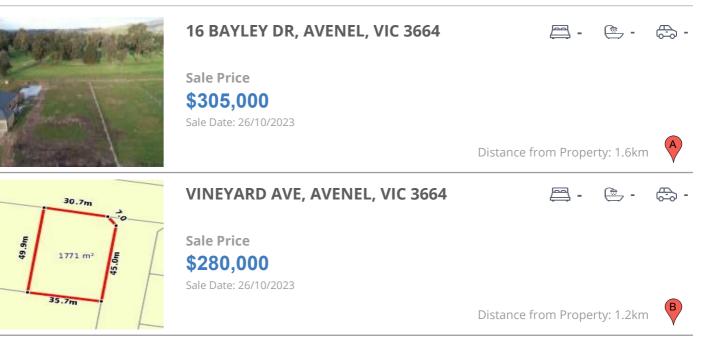

| Address of comparable property | Price     | Date of sale |
|--------------------------------|-----------|--------------|
| 16 BAYLEY DR, AVENEL, VIC 3664 | \$305,000 | 26/10/2023   |
| VINEYARD AVE, AVENEL, VIC 3664 | \$280,000 | 26/10/2023   |