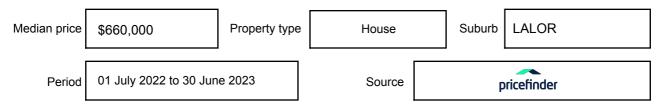

ay be expressed as a single price, or as a price range with the difference between the upper and lower amounts not more than 10% of the lower amount.

This Statement of Information must be provided to a prospective buyer within two business days of a request and displayed at any open for inspection for the property for sale.

It is recommended that the address of the property being offered for sale be checked at

services.land.vic.gov.au/landchannel/content/addressSearch before being entered in this Statement of Information.

#### Property offered for sale

Address Including suburb and postcode

12 RAIMENO STREET, LALOR, VIC 3075

#### Indicative selling price

For the meaning of this price see consumer.vic.gov.au/underquoting

Price Range:

\$650,000 to \$710,000

#### Median sale price



#### **Comparable property sales**

These are the three properties sold within two kilometres of the property for sale in the last six months that the estate agent or agent's representative considers to be most comparable to the property for sale.

| Address of comparable property   | Price      | Date of sale |
|----------------------------------|------------|--------------|
| 31 BLACKBURN ST, LALOR, VIC 3075 | *\$710,000 | 17/06/2023   |
| 1 WEST CRT, LALOR, VIC 3075      | \$655,000  | 25/03/2023   |
| 18 EDMONDSON ST, LALOR, VIC 3075 | \$657,000  | 25/02/2023   |

This Statement of Information was prepared on: 15