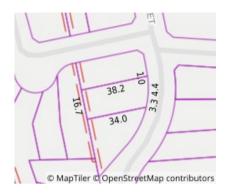

#### Property offered for sale

| 12 Rye Street, Mitcham Vic 3132 |
|---------------------------------|
|                                 |
|                                 |
|                                 |
|                                 |

Property Type: House Land: 616sqm Agent

Comments

Indicative Selling Price \$1,050,000 - \$1,150,000 Median House Price June quarter 2023: \$1,200,000