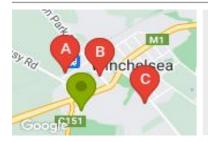

### **COMPARABLE PROPERTIES**

These are the three properties sold within five kilometres of the property for sale in the last 18 months that the estate agent or agent's representative considers to be most comparable to the property for sale.

#### **Comparable property sales**

These are the three properties sold within five kilometres of the property for sale in the last 18 months that the estate agent or agent's representative considers to be most comparable to the property for sale.

| Address of comparable property       | Price      | Date of sale |
|--------------------------------------|------------|--------------|
| 56 ARMYTAGE ST, WINCHELSEA, VIC 3241 | *\$650,000 | 16/08/2023   |
| 37 HESSE ST, WINCHELSEA, VIC 3241    | \$600,000  | 04/05/2023   |
| 47 BATSON ST, WINCHELSEA, VIC 3241   | \$675,000  | 25/10/2023   |