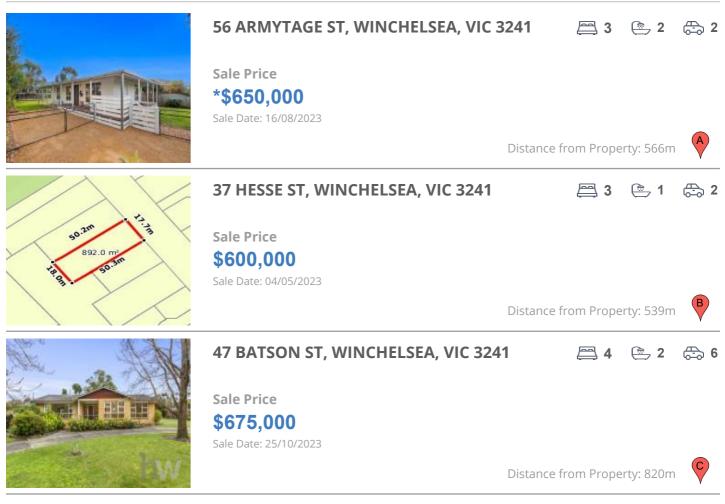

### **COMPARABLE PROPERTIES**

These are the three properties sold within five kilometres of the property for sale in the last 18 months that the estate agent or agent's representative considers to be most comparable to the property for sale.

#### **Comparable property sales**

These are the three properties sold within five kilometres of the property for sale in the last 18 months that the estate agent or agent's representative considers to be most comparable to the property for sale.

| Address of comparable property       | Price      | Date of sale |
|--------------------------------------|------------|--------------|
| 56 ARMYTAGE ST, WINCHELSEA, VIC 3241 | *\$650,000 | 16/08/2023   |
| 37 HESSE ST, WINCHELSEA, VIC 3241    | \$600,000  | 04/05/2023   |
| 47 BATSON ST, WINCHELSEA, VIC 3241   | \$675,000  | 25/10/2023   |