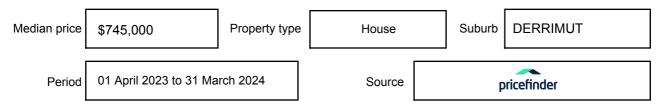

may be expressed as a single price, or as a price range with the difference between the upper and lower amounts not more than 10% of the lower amount.

This Statement of Information must be provided to a prospective buyer within two business days of a request and displayed at any open for inspection for the property for sale.

It is recommended that the address of the property being offered for sale be checked at

services.land.vic.gov.au/landchannel/content/addressSearch before being entered in this Statement of Information.

## Property offered for sale

Address Including suburb and postcode

12 SHERYN STREET, DERRIMUT, VIC 3026

## Indicative selling price

For the meaning of this price see consumer.vic.gov.au/underquoting

Price Range:

\$585,000 to \$640,000

#### Median sale price



#### **Comparable property sales**

The estate agent or agent's representative reasonably believes that fewer than three comparable properties were sold within two kilometres of the property for sale in the last six months.

| Address of comparable property         | Price     | Date of sale |
|----------------------------------------|-----------|--------------|
| 6 GROSVENOR CRES, DERRIMUT, VIC 3026   | \$640,000 | 06/12/2023   |
| 40 SHERRINGTON GRA, DERRIMUT, VIC 3026 | \$605,000 | 01/12/2023   |

This Statement of Information was prepared on: 2

26/04/2024