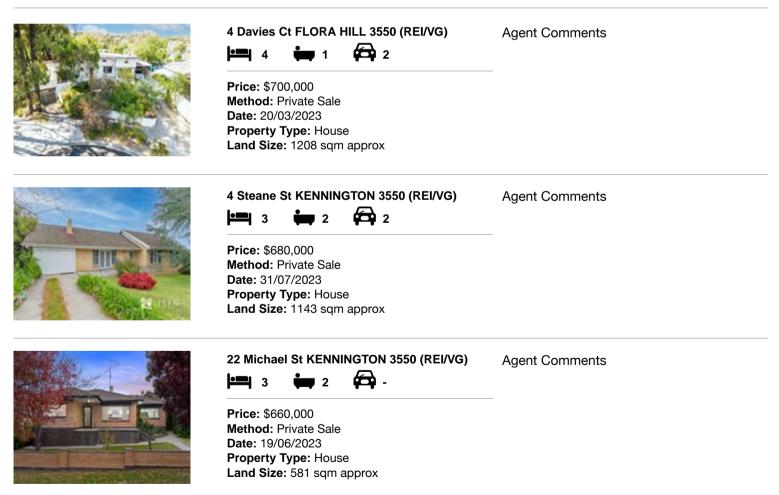

#### Comparable property sales (\*Delete A or B below as applicable)

A\* These are the three properties sold within five kilometres of the property for sale in the last 18 months that the estate agent or agent's representative considers to be most comparable to the property for sale.

| Add | dress of comparable property  | Price     | Date of sale |
|-----|-------------------------------|-----------|--------------|
| 1   | 4 Davies Ct FLORA HILL 3550   | \$700,000 | 20/03/2023   |
| 2   | 4 Steane St KENNINGTON 3550   | \$680,000 | 31/07/2023   |
| 3   | 22 Michael St KENNINGTON 3550 | \$660,000 | 19/06/2023   |

## **Comparable Properties**