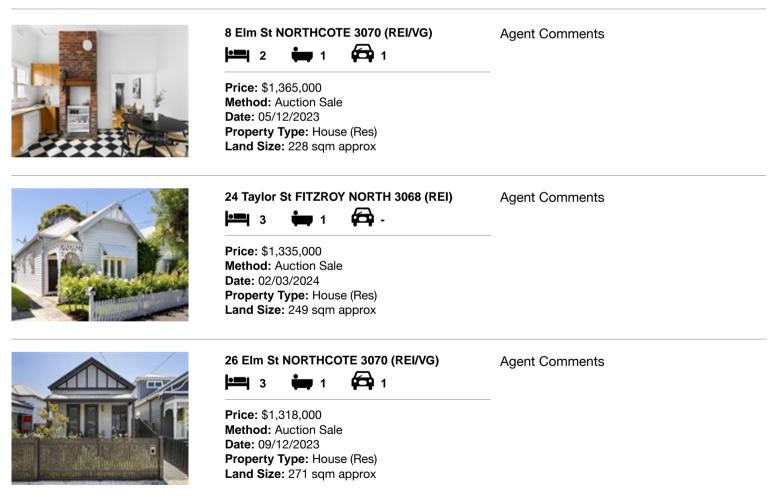

| Ad | dress of comparable property    | Price       | Date of sale |
|----|---------------------------------|-------------|--------------|
| 1  | 8 Elm St NORTHCOTE 3070         | \$1,365,000 | 05/12/2023   |
| 2  | 24 Taylor St FITZROY NORTH 3068 | \$1,335,000 | 02/03/2024   |
| 3  | 26 Elm St NORTHCOTE 3070        | \$1,318,000 | 09/12/2023   |