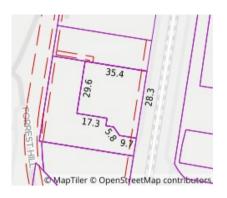

#### Property offered for sale

| Address              | 1210/665 Chapel Street, South Yarra Vic 3141 |
|----------------------|----------------------------------------------|
| Including suburb and |                                              |
| postcode             |                                              |
|                      |                                              |
| 9                    |                                              |