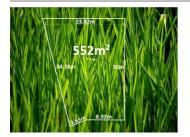

## 122 ALLUMBA WAY, WOLLERT, VIC 3750 🕮 4 🕒 2 😂 2

**Indicative Selling Price** 

For the meaning of this price see consumer.vic.au/underquoting

Price Range:

\$800,000 to \$880,000

Provided by: Tarun Joshi , Ray White South Morang

## Property offered for sale

Address Including suburb and postcode

122 ALLUMBA WAY, WOLLERT, VIC 3750