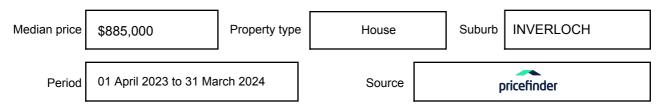

be expressed as a single price, or as a price range with the difference between the upper and lower amounts not more than 10% of the lower amount.

This Statement of Information must be provided to a prospective buyer within two business days of a request and displayed at any open for inspection for the property for sale.

It is recommended that the address of the property being offered for sale be checked at

services.land.vic.gov.au/landchannel/content/addressSearch before being entered in this Statement of Information.

### Property offered for sale

Address Including suburb and postcode

123 LOHR AVENUE, INVERLOCH, VIC 3996

### Indicative selling price

For the meaning of this price see consumer.vic.gov.au/underquoting

Price Range:

\$950,000 to \$1,000,000

#### Median sale price



#### **Comparable property sales**

These are the three properties sold within five kilometres of the property for sale in the last 18 months that the estate agent or agent's representative considers to be most comparable to the property for sale.

| Address of comparable property      | Price       | Date of sale |
|-------------------------------------|-------------|--------------|
| 32 LOHR AVE, INVERLOCH, VIC 3996    | \$1,080,000 | 13/02/2023   |
| 31 FLORIDA AVE, INVERLOCH, VIC 3996 | \$1,025,000 | 13/02/2024   |
| 143 LOHR AVE, INVERLOCH, VIC 3996   | \$1,180,000 | 15/04/2023   |

This Statement of Information was prepared on: 24/

24/04/2024