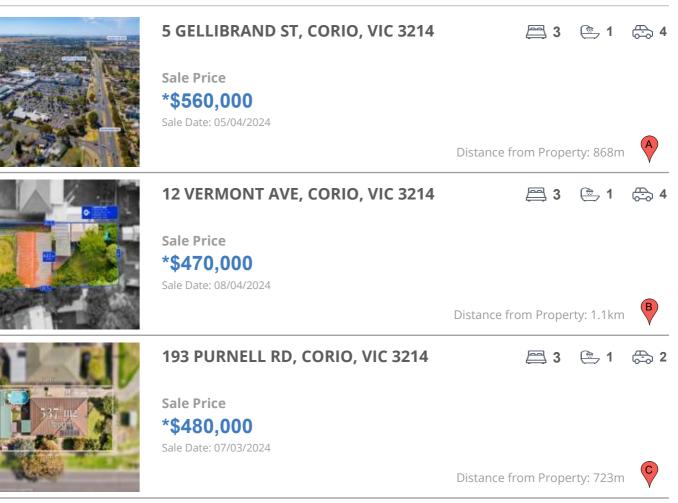

# **COMPARABLE PROPERTIES**

These are the three properties sold within five kilometres of the property for sale in the last 18 months that the estate agent or agent's representative considers to be most comparable to the property for sale.

#### **Comparable property sales**

These are the three properties sold within five kilometres of the property for sale in the last 18 months that the estate agent or agent's representative considers to be most comparable to the property for sale.

| Address of comparable property   | Price      | Date of sale |
|----------------------------------|------------|--------------|
| 5 GELLIBRAND ST, CORIO, VIC 3214 | *\$560,000 | 05/04/2024   |
| 12 VERMONT AVE, CORIO, VIC 3214  | *\$470,000 | 08/04/2024   |
| 193 PURNELL RD, CORIO, VIC 3214  | *\$480,000 | 07/03/2024   |