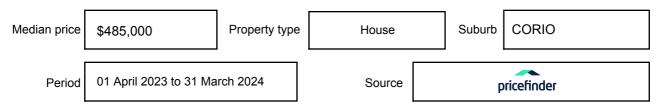

# **MEDIAN SALE PRICE**

# **CORIO, VIC, 3214**

Suburb Median Sale Price (House)

\$485,000

01 April 2023 to 31 March 2024

Provided by: pricefinder

## Median sale price