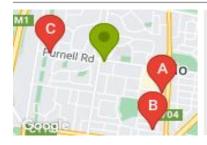

# **COMPARABLE PROPERTIES**

These are the three properties sold within five kilometres of the property for sale in the last 18 months that the estate agent or agent's representative considers to be most comparable to the property for sale.

#### **Comparable property sales**

These are the three properties sold within five kilometres of the property for sale in the last 18 months that the estate agent or agent's representative considers to be most comparable to the property for sale.

| Address of comparable property   | Price      | Date of sale |
|----------------------------------|------------|--------------|
| 5 GELLIBRAND ST, CORIO, VIC 3214 | *\$560,000 | 05/04/2024   |
| 12 VERMONT AVE, CORIO, VIC 3214  | *\$470,000 | 08/04/2024   |
| 193 PURNELL RD, CORIO, VIC 3214  | *\$480,000 | 07/03/2024   |