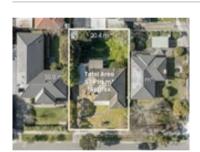

# Comparable Properties

17 Penrose St BOX HILL SOUTH 3128 (REI/VG) Agent Comments

**3 -** 1

**Price:** \$1,378,300 **Method:** Auction Sale **Date:** 26/08/2023

Property Type: House (Res) Land Size: 634 sqm approx