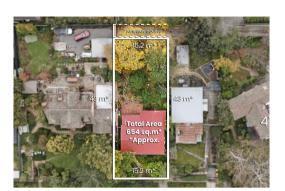

# **McGrath**

James Lewis
03 9877 1277
0418 343 091
jameslewis@mcgrath.com.au

Indicative Selling Price \$1,300,000 - \$1,380,000 Median House Price Year ending December 2023: \$1,500,000

Property Type: House Land Size: 654 sqm approx Agent Comments