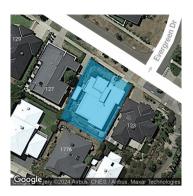

## Property offered for sale

| Address               | 125 Aspect Parade, Alfredton Vic 3350 |
|-----------------------|---------------------------------------|
| Including suburb or   |                                       |
| locality and postcode |                                       |
|                       |                                       |