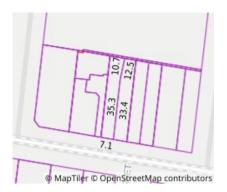

Property Type: House - Attached

House N.E.C.

Land Size: 336 sqm approx

**Agent Comments** 

Indicative Selling Price \$1,600,000 - \$1,700,000 Median Unit Price Year ending June 2023: \$769,500