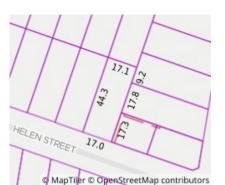

#### Section 47AF of the Estate Agents Act 1980

| Property 2 1 | y offered | for sal | е |
|--------------|-----------|---------|---|
|--------------|-----------|---------|---|

| Address               | 129 Helen Street, Morwell Vic 3840 |
|-----------------------|------------------------------------|
| Including suburb or   |                                    |
| locality and postcode |                                    |
|                       |                                    |
|                       |                                    |

> **Indicative Selling Price** \$365,000 **Median House Price**

Year ending December 2023: \$340,000

Land Size: 754 sqm approx

Agent Comments