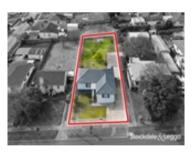

#### Section 47AF of the Estate Agents Act 1980

| Property 2 1 | y offered | for sal | е |
|--------------|-----------|---------|---|
|--------------|-----------|---------|---|

| Address               | 129 Helen Street, Morwell Vic 3840 |
|-----------------------|------------------------------------|
| Including suburb or   |                                    |
| locality and postcode |                                    |
|                       |                                    |
|                       |                                    |

> **Indicative Selling Price** \$365,000 **Median House Price**

Year ending December 2023: \$340,000

Land Size: 754 sqm approx

Agent Comments