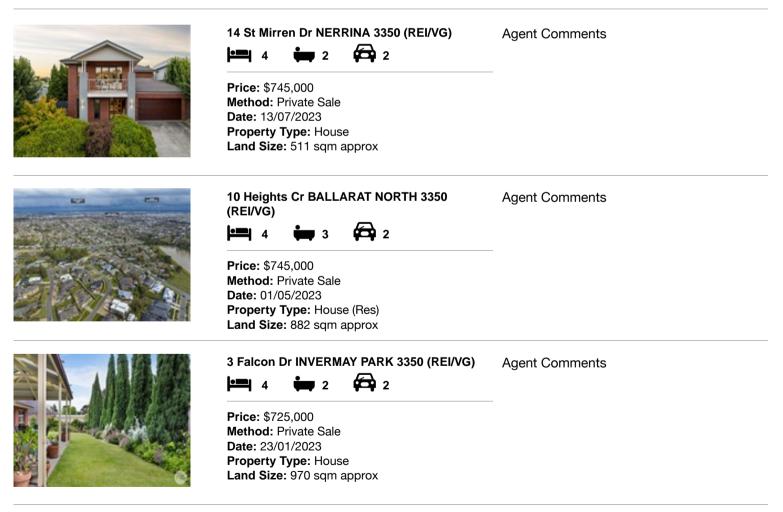

| Ado | dress of comparable property      | Price     | Date of sale |
|-----|-----------------------------------|-----------|--------------|
| 1   | 14 St Mirren Dr NERRINA 3350      | \$745,000 | 13/07/2023   |
| 2   | 10 Heights Cr BALLARAT NORTH 3350 | \$745,000 | 01/05/2023   |
| 3   | 3 Falcon Dr INVERMAY PARK 3350    | \$725,000 | 23/01/2023   |