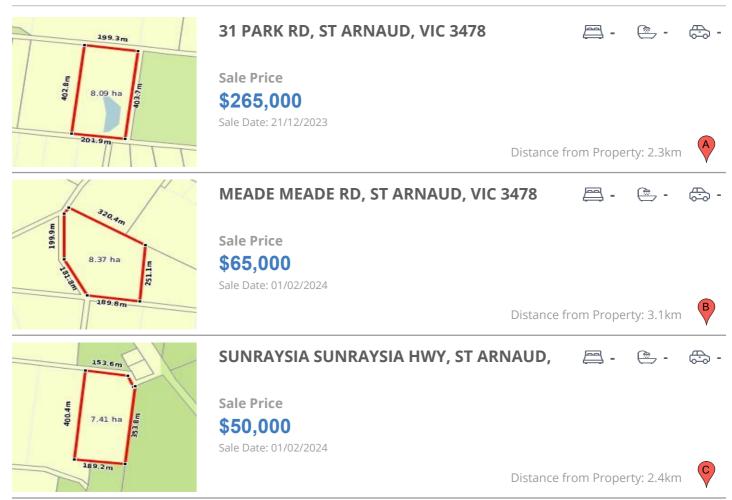

#### **Comparable property sales**

These are the three properties sold within five kilometres of the property for sale in the last 18 months that the estate agent or agent's representative considers to be most comparable to the property for sale.

| Address of comparable property               | Price     | Date of sale |
|----------------------------------------------|-----------|--------------|
| 31 PARK RD, ST ARNAUD, VIC 3478              | \$265,000 | 21/12/2023   |
| MEADE MEADE RD, ST ARNAUD, VIC 3478          | \$65,000  | 01/02/2024   |
| SUNRAYSIA SUNRAYSIA HWY, ST ARNAUD, VIC 3478 | \$50,000  | 01/02/2024   |