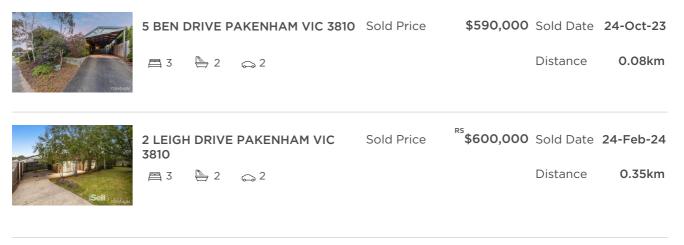

### Comparable property sales (\*Delete A or B below as applicable)

**A\*** These are the three properties sold within two kilometres of the property for sale in the last 6 months that the estate agent or agent's representative considers to be most comparable to the property for sale.

| Address of comparable property   | Price     | Date of sale |
|----------------------------------|-----------|--------------|
| 5 BEN DRIVE PAKENHAM VIC 3810    | \$590,000 | 24-Oct-23    |
| 2 LEIGH DRIVE PAKENHAM VIC 3810  | \$600,000 | 24-Feb-24    |
| 2 NATHAN COURT PAKENHAM VIC 3810 | \$625,000 | 14-Nov-23    |