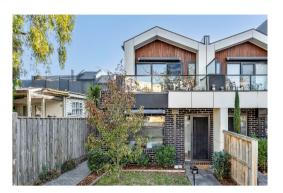

## Section 47AF of the Estate Agents Act 1980

| Address              | 13 Bent Street, Brunswick West Vic 3055 |
|----------------------|-----------------------------------------|
| Including suburb and |                                         |
| postcode             |                                         |

# Indicative selling price

Property offered for sale

For the meaning of this price see consumer.vic.gov.au/underquoting

| Range between | \$730,000 | & | \$775,000 |
|---------------|-----------|---|-----------|
| · ·           | ·         |   | 1         |