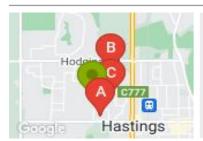

## **COMPARABLE PROPERTIES**

These are the three properties sold within two kilometres of the property for sale in the last six months that the estate agent or agent's representative considers to be most comparable to the property for sale.

## 7 DELLWOOD CRT, HASTINGS, VIC 3915

**Sale Price** 

\$664,000

Sale Date: 09/11/2023

Distance from Property: 264m

## 12 NATALIE CRT, HASTINGS, VIC 3915

**Sale Price** 

\$640,000

Sale Date: 03/11/2023

Distance from Property: 447m

## 3 SEFTON CRT, HASTINGS, VIC 3915

**Sale Price** 

\$657,500

Sale Date: 01/03/2024

Distance from Property: 226m

#### Comparable property sales

These are the three properties sold within two kilometres of the property for sale in the last six months that the estate agent or agent's representative considers to be most comparable to the property for sale.

| Address of comparable property     | Price     | Date of sale |
|------------------------------------|-----------|--------------|
| 7 DELLWOOD CRT, HASTINGS, VIC 3915 | \$664,000 | 09/11/2023   |
| 12 NATALIE CRT, HASTINGS, VIC 3915 | \$640,000 | 03/11/2023   |
| 3 SEFTON CRT, HASTINGS, VIC 3915   | \$657,500 | 01/03/2024   |