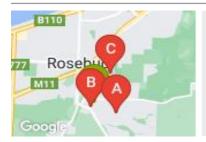

#### **COMPARABLE PROPERTIES**

These are the three properties sold within two kilometres of the property for sale in the last six months that the estate agent or agent's representative considers to be most comparable to the property for sale.

#### 10/31 MOUNT ARTHUR AVE, ROSEBUD, VIC

Sale Price

\$685,000

Sale Date: 01/05/2023

Distance from Property: 615m

2/281 JETTY RD, ROSEBUD, VIC 3939

Sale Price

\$682,000

Sale Date: 01/06/2023

Distance from Property: 150m

11 OAKWOOD CRT, ROSEBUD, VIC 3939

**Sale Price** 

\$735.000

Sale Date: 07/07/2023

Distance from Property: 935m

#### Comparable property sales

These are the three properties sold within two kilometres of the property for sale in the last six months that the estate agent or agent's representative considers to be most comparable to the property for sale.

| Address of comparable property            | Price     | Date of sale |
|-------------------------------------------|-----------|--------------|
| 10/31 MOUNT ARTHUR AVE, ROSEBUD, VIC 3939 | \$685,000 | 01/05/2023   |
| 2/281 JETTY RD, ROSEBUD, VIC 3939         | \$682,000 | 01/06/2023   |
| 11 OAKWOOD CRT, ROSEBUD, VIC 3939         | \$735,000 | 07/07/2023   |