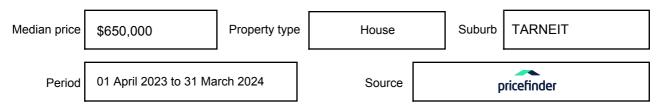

may be expressed as a single price, or as a price range with the difference between the upper and lower amounts not more than 10% of the lower amount.

This Statement of Information must be provided to a prospective buyer within two business days of a request and displayed at any open for inspection for the property for sale.

It is recommended that the address of the property being offered for sale be checked at

services.land.vic.gov.au/landchannel/content/addressSearch before being entered in this Statement of Information.

### Property offered for sale

Address Including suburb and postcode

13 CITRON STREET, TARNEIT, VIC 3029

### Indicative selling price

For the meaning of this price see consumer.vic.gov.au/underquoting

Price Range:

\$920,000 to \$970,000

#### Median sale price



#### **Comparable property sales**

These are the three properties sold within two kilometres of the property for sale in the last six months that the estate agent or agent's representative considers to be most comparable to the property for sale.

| Address of comparable property       | Price     | Date of sale |
|--------------------------------------|-----------|--------------|
| 5 FRONTIER CCT, TARNEIT, VIC 3029    | \$932,500 | 21/02/2023   |
| 27 CLEMENTINE BVD, TARNEIT, VIC 3029 | \$925,000 | 26/10/2023   |
| 11 FRONTIER CCT, TARNEIT, VIC 3029   | \$945,000 | 10/11/2022   |

This Statement of Information was prepared on: 24/

24/04/2024