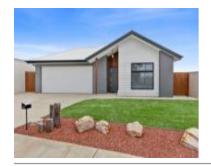

# 7 DUNEVIEW DR, OCEAN GROVE, VIC 3226

Sale Price

\*\$1,030,000

Sale Date: 23/05/2024

Distance from Property: 658m

44 GREENVIEW RISE, OCEAN GROVE, VIC 3226 🚐 4

Sale Price

\$1,020,000

Sale Date: 19/04/2024

Distance from Property: 395m

90 OAKDEAN BVD, OCEAN GROVE, VIC 3226

**Sale Price** 

\*\$1.030.000

Sale Date: 15/03/2024

Distance from Property: 713m

| Address of comparable property           | Price        | Date of sale |
|------------------------------------------|--------------|--------------|
| 7 DUNEVIEW DR, OCEAN GROVE, VIC 3226     | *\$1,030,000 | 23/05/2024   |
| 44 GREENVIEW RISE, OCEAN GROVE, VIC 3226 | \$1,020,000  | 19/04/2024   |
| 90 OAKDEAN BVD, OCEAN GROVE, VIC 3226    | *\$1,030,000 | 15/03/2024   |