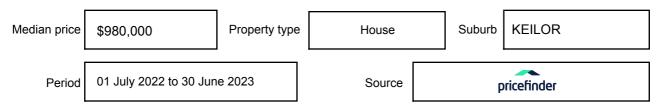

may be expressed as a single price, or as a price range with the difference between the upper and lower amounts not more than 10% of the lower amount.

This Statement of Information must be provided to a prospective buyer within two business days of a request and displayed at any open for inspection for the property for sale.

It is recommended that the address of the property being offered for sale be checked at

services.land.vic.gov.au/landchannel/content/addressSearch before being entered in this Statement of Information.

### Property offered for sale

Address Including suburb and postcode

13 DELANEY COURT, KEILOR, VIC 3036

### Indicative selling price

For the meaning of this price see consumer.vic.gov.au/underquoting

Price Range:

\$950,000 to \$980,000

#### Median sale price



#### **Comparable property sales**

These are the three properties sold within two kilometres of the property for sale in the last six months that the estate agent or agent's representative considers to be most comparable to the property for sale.

| Address of comparable property      | Price        | Date of sale |
|-------------------------------------|--------------|--------------|
| 12 MAPLE CRT, KEILOR, VIC 3036      | *\$1,180,000 | 12/05/2023   |
| 11 KIEWA CRES, KEILOR, VIC 3036     | \$1,000,000  | 04/04/2023   |
| 125 BURROWYE CRES, KEILOR, VIC 3036 | \$1,075,000  | 30/12/2022   |

This Statement of Information was prepared on: 19

19/07/2023