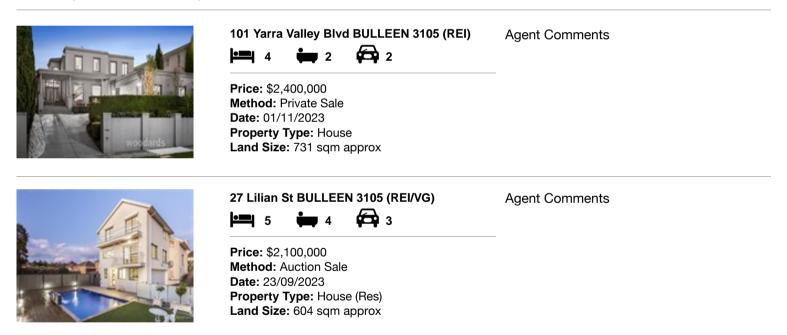

### Comparable property sales (\*Delete A or B below as applicable)

A\* These are the three properties sold within two kilometres of the property for sale in the last sixmonths that the estate agent or agent's representative considers to be most comparable to the property for sale.

| Ad | dress of comparable property       | Price       | Date of sale |
|----|------------------------------------|-------------|--------------|
| 1  | 101 Yarra Valley Blvd BULLEEN 3105 | \$2,400,000 | 01/11/2023   |
| 2  | 27 Lilian St BULLEEN 3105          | \$2,100,000 | 23/09/2023   |
| 3  |                                    |             |              |