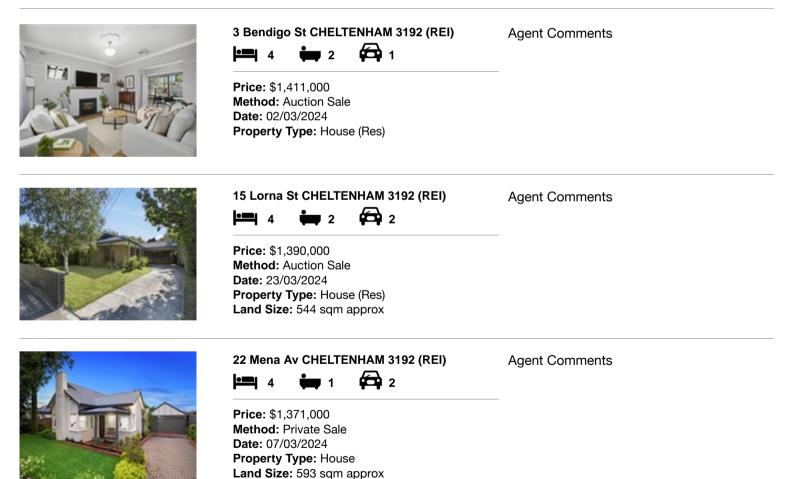

| Add | dress of comparable property | Price       | Date of sale |
|-----|------------------------------|-------------|--------------|
| 1   | 3 Bendigo St CHELTENHAM 3192 | \$1,411,000 | 02/03/2024   |
| 2   | 15 Lorna St CHELTENHAM 3192  | \$1,390,000 | 23/03/2024   |
| 3   | 22 Mena Av CHELTENHAM 3192   | \$1,371,000 | 07/03/2024   |

# **Comparable Properties**