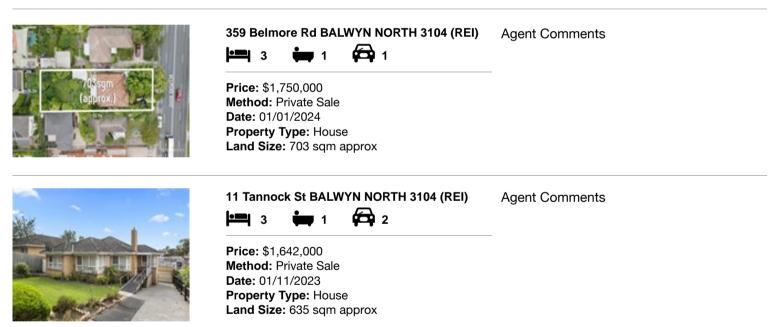

#### Comparable property sales (\*Delete A or B below as applicable)

A\* These are the three properties sold within two kilometres of the property for sale in the last sixmonths that the estate agent or agent's representative considers to be most comparable to the property for sale.

| Ad | dress of comparable property     | Price       | Date of sale |
|----|----------------------------------|-------------|--------------|
| 1  | 359 Belmore Rd BALWYN NORTH 3104 | \$1,750,000 | 01/01/2024   |
| 2  | 11 Tannock St BALWYN NORTH 3104  | \$1,642,000 | 01/11/2023   |
| 3  |                                  |             |              |