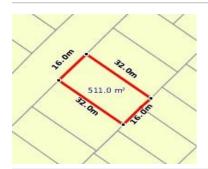

# 13 KLONI STREET, SUNBURY, VIC 3429

**Indicative Selling Price** 

For the meaning of this price see consumer.vic.au/underquoting

Price Range:

\$420,000 to \$430,000

# Property offered for sale

Address Including suburb and postcode

13 KLONI STREET, SUNBURY, VIC 3429

#### Indicative selling price

For the meaning of this price see consumer.vic.gov.au/underguoting

Price Range: \$420,000 to \$430,000