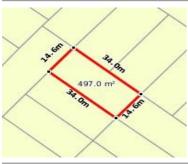

# 13 KLONI STREET, SUNBURY, VIC 3429

**Indicative Selling Price** 

For the meaning of this price see consumer.vic.au/underquoting

Price Range:

\$420,000 to \$430,000

# Property offered for sale

Address Including suburb and postcode

13 KLONI STREET, SUNBURY, VIC 3429

#### Indicative selling price

For the meaning of this price see consumer.vic.gov.au/underguoting

Price Range: \$420,000 to \$430,000