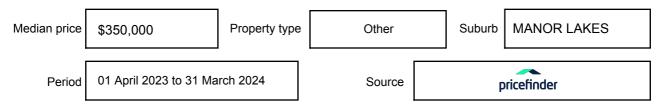

ay be expressed as a single price, or as a price range with the difference between the upper and lower amounts not more than 10% of the lower amount.

This Statement of Information must be provided to a prospective buyer within two business days of a request and displayed at any open for inspection for the property for sale.

It is recommended that the address of the property being offered for sale be checked at

services.land.vic.gov.au/landchannel/content/addressSearch before being entered in this Statement of Information.

## Property offered for sale

Address Including suburb and postcode

13 KUMARA DRIVE, MANOR LAKES, VIC 3024

## Indicative selling price

For the meaning of this price see consumer.vic.gov.au/underquoting

Price Range:

\$280,000 to \$300,000

#### Median sale price



#### **Comparable property sales**

The estate agent or agent's representative reasonably believes that fewer than three comparable properties were sold within two kilometres of the property for sale in the last six months.