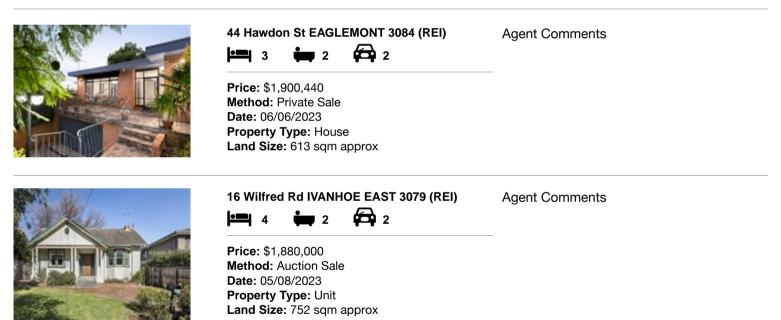

| Ad | dress of comparable property    | Price       | Date of sale |
|----|---------------------------------|-------------|--------------|
| 1  | 44 Hawdon St EAGLEMONT 3084     | \$1,900,440 | 06/06/2023   |
| 2  | 16 Wilfred Rd IVANHOE EAST 3079 | \$1,880,000 | 05/08/2023   |
| 3  |                                 |             |              |