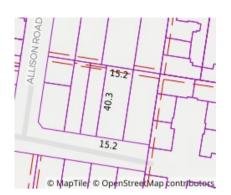

## Property offered for sale

| 13 Lernes Street, Forest Hill Vic 3131 |
|----------------------------------------|
|                                        |
|                                        |
|                                        |
|                                        |

Date of sale

Grant Lynch 9908 5700 0408110 011 grantlynch@jelliscraig.com.au

**Indicative Selling Price** \$1,050,000 - \$1,150,000 **Median House Price** Year ending June 2023: \$1,150,000

Property Type: House Land Size: 614 sqm approx