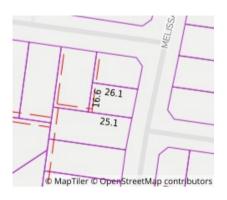

# Property offered for sale

| Address              | 13 Melissa Street, Donvale Vic 3111 |
|----------------------|-------------------------------------|
| Including suburb and |                                     |
| postcode             |                                     |
|                      |                                     |

Property Type: House Land Size: 425 sqm approx

**Agent Comments** 

**Indicative Selling Price** \$1,200,000 - \$1,300,000 **Median House Price** 

December quarter 2023: \$1,750,000