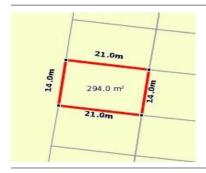

r the meaning of this price see consumer.vic.au/underquoting

Single Price: \$285,000

Provided by: Namita Singhal, Biggin & Scott Wyndham City

#### **MEDIAN SALE PRICE**



#### TARNEIT, VIC, 3029

**Suburb Median Sale Price (Other)** 

01 July 2022 to 30 June 2023

Provided by: **pricefinder** 

#### **COMPARABLE PROPERTIES**

These are the three properties sold within two kilometres of the property for sale in the last six months that the estate agent or agent's representative considers to be most comparable to the property for sale.



#### 13 CRUSADE ST, TARNEIT, VIC 3029







Sale Price

\$374,000

Sale Date: 03/04/2023

Distance from Property: 180m





#### 42 ORIENTATION AVE, TARNEIT, VIC 3029







Sale Price

\$243,750

Sale Date: 28/02/2023

Distance from Property: 360m





#### 10 ELOQUENCE RD, TARNEIT, VIC 3029









Sale Price

\$309,000

Sale Date: 26/04/2023

Distance from Property: 361m



#### Statement of Information

# Single residential property located in the Melbourne metropolitan area

#### Sections 47AF of the Estate Agents Act 1980

**Instructions**: The instructions in this box do not form part of this Statement of Information and are not required to be included in the completed Statement of Information for the property being offered for sale.

The Director of Consumer Affairs Victoria has approved this form of the Statement of Information for section 47AF of the *Estate Agents Act 1980*.

The estate agent or agent's representative engaged to sell the property is required to prepare this Statement of Information. It must be used when a si