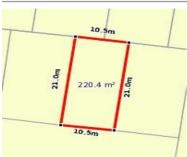

#### 13 ORNAMENT AVENUE, TARNEIT, VIC 🕮 - 🕾 -

| Address<br>Including suburb and<br>postcode | 13 ORNAMENT AVENUE, TARNEIT, VIC 3029 |
|---------------------------------------------|---------------------------------------|
|---------------------------------------------|---------------------------------------|