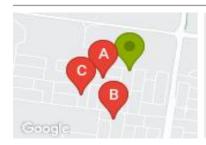

#### **COMPARABLE PROPERTIES**

These are the three properties sold within two kilometres of the property for sale in the last six months that the estate agent or agent's representative considers to be most comparable to the property for sale.

#### 13 CRUSADE ST, TARNEIT, VIC 3029

Sale Price

\$374,000

Sale Date: 03/04/2023

Distance from Property: 180m

#### 42 ORIENTATION AVE, TARNEIT, VIC 3029

Sale Price

\$243,750

Sale Date: 28/02/2023

Distance from Property: 360m

#### 10 ELOQUENCE RD, TARNEIT, VIC 3029

Sale Price

\$309,000

Sale Date: 26/04/2023

Distance from Property: 361m

#### Comparable property sales

These are the three properties sold within two kilometres of the property for sale in the last six months that the estate agent or agent's representative considers to be most comparable to the property for sale.

| Address of comparable property        | Price     | Date of sale |
|---------------------------------------|-----------|--------------|
| 13 CRUSADE ST, TARNEIT, VIC 3029      | \$374,000 | 03/04/2023   |
| 42 ORIENTATION AVE, TARNEIT, VIC 3029 | \$243,750 | 28/02/2023   |
| 10 ELOQUENCE RD, TARNEIT, VIC 3029    | \$309,000 | 26/04/2023   |