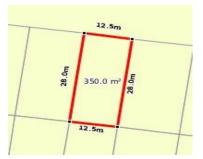

### STATEMENT OF INFORMATION

13 ORNAMENT AVENUE, TARNEIT, VIC 3029 PREPARED BY NAMITA SINGHAL, BIGGIN & SCOTT WYNDHAM CITY

#### 13 ORNAMENT AVENUE, TARNEIT, VIC 🕮 - 🕾 -

| Address<br>Including suburb and<br>postcode | 13 ORNAMENT AVENUE, TARNEIT, VIC 3029 |
|---------------------------------------------|---------------------------------------|
|---------------------------------------------|---------------------------------------|