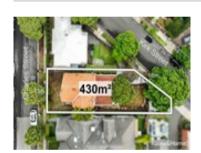

# Comparable Properties

42 Charles St ASCOT VALE 3032 (REI)

Price: \$1,250,000 Method: Private Sale Date: 31/03/2025 Property Type: House Land Size: 430 sqm approx **Agent Comments** 

176 Epsom Rd ASCOT VALE 3032 (REI)