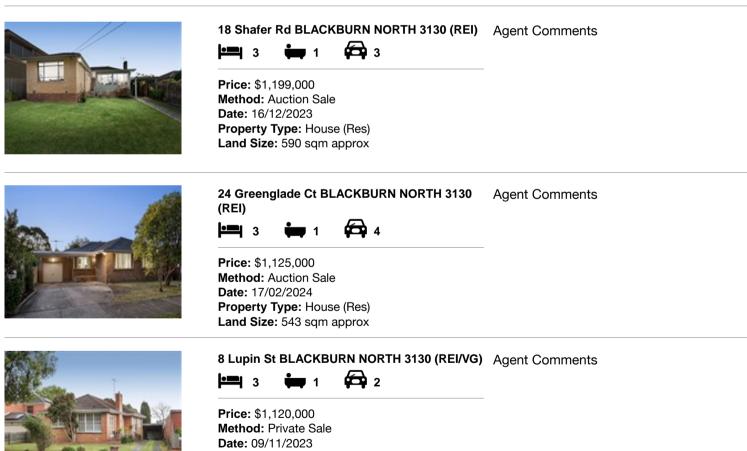

## Comparable property sales (\*Delete A or B below as applicable)

A\* These are the three properties sold within two kilometres of the property for sale in the last six months that the estate agent or agent's representative considers to be most comparable to the property for sale.

| Ade | dress of comparable property          | Price       | Date of sale |
|-----|---------------------------------------|-------------|--------------|
| 1   | 18 Shafer Rd BLACKBURN NORTH 3130     | \$1,199,000 | 16/12/2023   |
| 2   | 24 Greenglade Ct BLACKBURN NORTH 3130 | \$1,125,000 | 17/02/2024   |
| 3   | 8 Lupin St BLACKBURN NORTH 3130       | \$1,120,000 | 09/11/2023   |