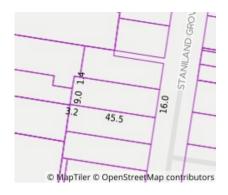

## Section 47AF of the Estate Agents Act 1980

| Address              | 13 Staniland Grove, Elsternwick Vic 3185 |
|----------------------|------------------------------------------|
| Including suburb and |                                          |
| postcode             |                                          |
| •                    |                                          |

| This Statement of Information was prepared on: | 06/02/2024 15:49 |
|------------------------------------------------|------------------|

Property Type: House (Previously

Occupied - Detached) Land Size: 728 sqm approx