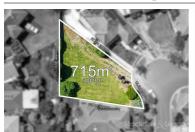

## 13 WOODLANDS CRESCENT, NARRE

**Indicative Selling Price** 

For the meaning of this price see consumer.vic.au/underquoting

**Price Range:** 

\$480,000 to \$520,000

Provided by: Metin Aziret , Ray White Narre Warren South

### Property offered for sale

Address Including suburb and postcode

13 WOODLANDS CRESCENT, NARRE WARREN, VIC 3805

### Indicative selling price

For the meaning of this price see consumer.vic.gov.au/underguoting

Price Range: \$480,000 to \$520,000